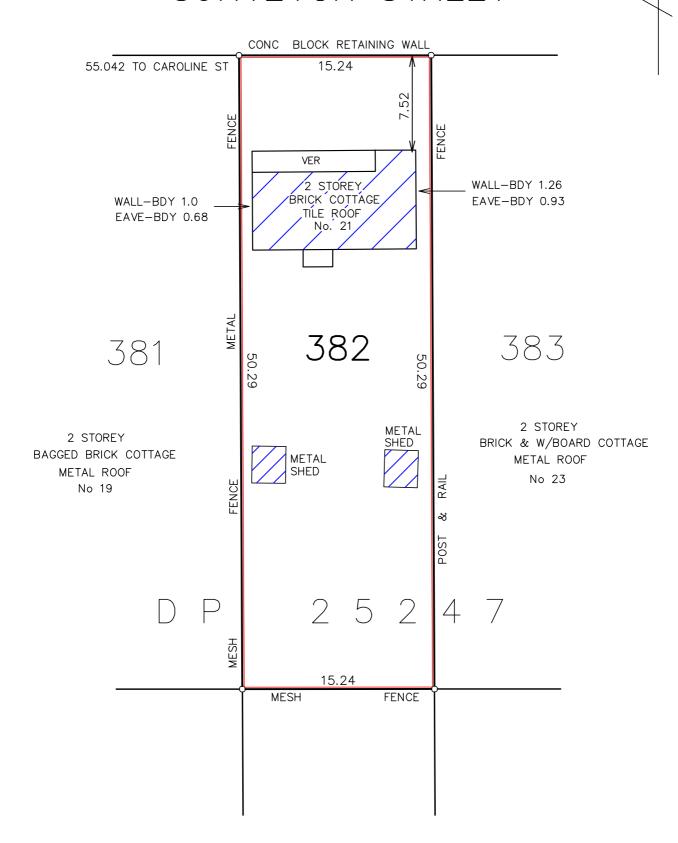

Tel 02 4441 5877

ABN 87 107 881 685

mail@lesliethompson.com.au www.lesliethompson.com.au

**RE: Bloggs** 

**PROPERTY DESCRIPTION**: Lot 382 in Deposited Plan Number 25247 having a frontage to Surveyor Street, Nowra in the Local Government Area of Shoalhaven, being also the whole of the land comprised in Certificate of Title folio Identifier 382/25247.

**PURPOSE OF SURVEY**: Identification of the land in the Certificate of Title and improvements thereon in relation to the boundaries.

**REPORT**: Acting under your instructions we have surveyed the abovedescribed land, the boundaries being delineated by red edging on the accompanying sketch.

Erected on the land in the position shown in blue hatching on the sketch is a two storeybrick cottage with tile roof, together with outbuildings.

The abovementioned cottage stands in relation to the boundaries of the subject land as shown on the sketch. In my opinion the walls and eaves of the cottage comply with Shoalhaven Council guidelines regarding setbacks from side boundaries.

In my opinion the cottage complies with the general building line set back from the road boundary as fixed by Shoalhaven Council.

Apart from minor fencing irregularities, I find no visible encroachments by or upon the subject land.

## SURVEYOR STREET

Sketch to accompany my report reference 7558.1 of even date

......Stuart Leslie Registered Surveyor 6 August 2009